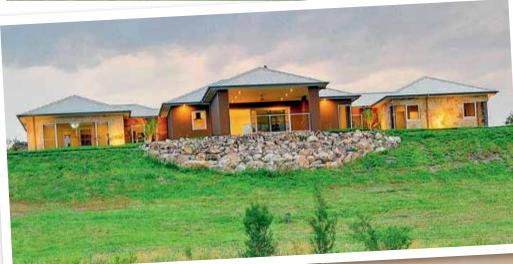

# OVERALL PROJECT HOME OF THE YEAR AND PROJECT HOME OVER \$400,001

THIS IS A HOME THAT BOASTS NOT ONLY IMPRESSIVE BEAUTY BUT OPTIONS FOR BOTH PRACTICAL LIVING AND ENTERTAINING.

## REFUGE HOMES

ocated in Gippsland, overlooking a lake and landscaped surrounds, this pitched roof, 7-star energy rated home is both distinctive and durable. Designed to capture the surrounding views, this home demonstrates how concrete walls cast in situ can be adapted to achieve the most stylish of homes. It features four generous bedrooms, walk-in robe and ensuite to the main bedroom, open-plan living with a feature sandstonecoloured wall housing a two-way wood heater, an innovative kitchen with durable solid surface benchtops, large undercover alfresco area and a double remote control garage. Stone effect tiles throughout allow for a mixture of warmth with natural colour to complement the natural vegetation. Coupled with aspects of energy efficiency, this feature-filled home offers 100-year structural design life on the walls; lower maintenance derived from crack-resistant walls and an increased thermal capacity, resulting in lower energy costs. This is a home that boasts not only impressive beauty but options for both practical living and entertaining.