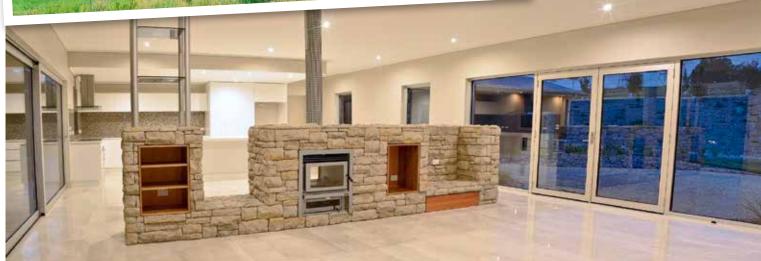

## REFUGE HOMES

ocated in Gippsland, overlooking a lake and landscaped surrounds, this pitched roof, 7-star energy rated home is both distinctive and durable. Designed to capture the surrounding views, this home demonstrates how concrete walls cast in situ can be adapted to achieve the most stylish of homes. It features four generous bedrooms, walk-in robe and ensuite to the main bedroom, open-plan living with a feature sandstonecoloured wall housing a two-way wood heater, an innovative kitchen with durable solid surface benchtops, large undercover alfresco area and a double remote control garage. Stone effect tiles throughout allow for a mixture of warmth with natural colour to complement the natural vegetation. Coupled with aspects of energy efficiency, this feature-filled home offers 100-year structural design life on the walls; lower maintenance derived from crack-resistant walls and an increased thermal capacity, resulting in lower energy costs. This is a home that boasts not only impressive beauty but options for both practical living and entertaining.