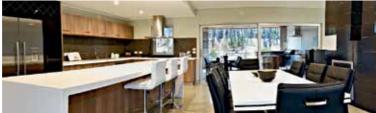

#### **REFUGE HOMES**

This unique, concrete-roof, eightstar flame zone-style home is a durable modern masterpiece. With its unique façade and expansive parapets, the home creates a welcoming impression. Inside, space is maximised and encompasses indoor and outdoor entertainment options. There are four generous bedrooms, the main with walk-in robe and ensuite, a central open-plan living area, in-built solid fuel heating, innovative kitchen, large alfresco area and a double remote garage. Earth-toned cabinetry and fixtures successfully complete the simplicity and practicality of this home.