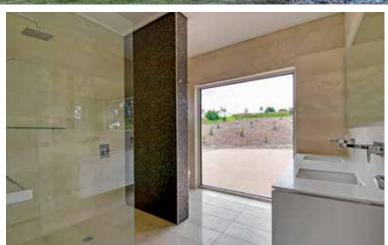

## REFUGE HOMES

ocated in Gippsland, overlooking a lake and landscaped surrounds, this pitched roof, 7-star energy rated home is both distinctive and durable. Designed to capture the surrounding views, this home demonstrates how concrete walls cast in situ can be adapted to achieve the most stylish of homes. It features four generous bedrooms, walk-in robe and ensuite to the main bedroom, open-plan living with a feature sandstonecoloured wall housing a two-way wood heater, an innovative kitchen with durable solid surface benchtops, large undercover alfresco area and a double remote control garage. Stone effect tiles throughout allow for a mixture of warmth with natural colour to complement the natural vegetation. Coupled with aspects of energy efficiency, this feature-filled home offers 100-year structural design life on the walls; lower maintenance derived from crack-resistant walls and an increased thermal capacity, resulting in lower energy costs. This is a home that boasts not only impressive beauty but options for both practical living and entertaining.