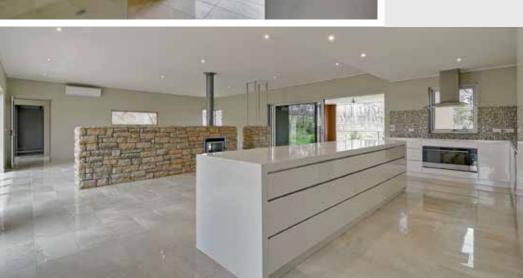

## REFUGE HOMES

ocated in Gippsland, overlooking a lake and landscaped surrounds, this pitched roof, 7-star energy rated home is both distinctive and durable. Designed to capture the surrounding views, this home demonstrates how concrete walls cast in situ can be adapted to achieve the most stylish of homes. It features four generous bedrooms, walk-in robe and ensuite to the main bedroom, open-plan living with a feature sandstonecoloured wall housing a two-way wood heater, an innovative kitchen with durable solid surface benchtops, large undercover alfresco area and a double remote control garage. Stone effect tiles throughout allow for a mixture of warmth with natural colour to complement the natural vegetation. Coupled with aspects of energy efficiency, this feature-filled home offers 100-year structural design life on the walls; lower maintenance derived from crack-resistant walls and an increased thermal capacity, resulting in lower energy costs. This is a home that boasts not only impressive beauty but options for both practical living and entertaining.