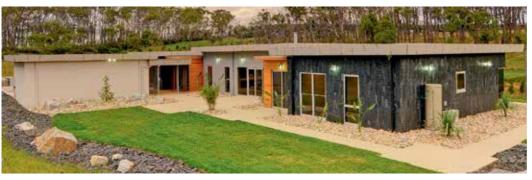

#### **REFUGE HOMES**

This unique, concrete-roof, eightstar flame zone-style home is a durable modern masterpiece. With its unique façade and expansive parapets, the home creates a welcoming impression. Inside, space is maximised and encompasses indoor and outdoor entertainment options. There are four generous bedrooms, the main with walk-in robe and ensuite, a central open-plan living area, in-built solid fuel heating, innovative kitchen, large alfresco area and a double remote garage. Earth-toned cabinetry and fixtures successfully complete the simplicity and practicality of this home.