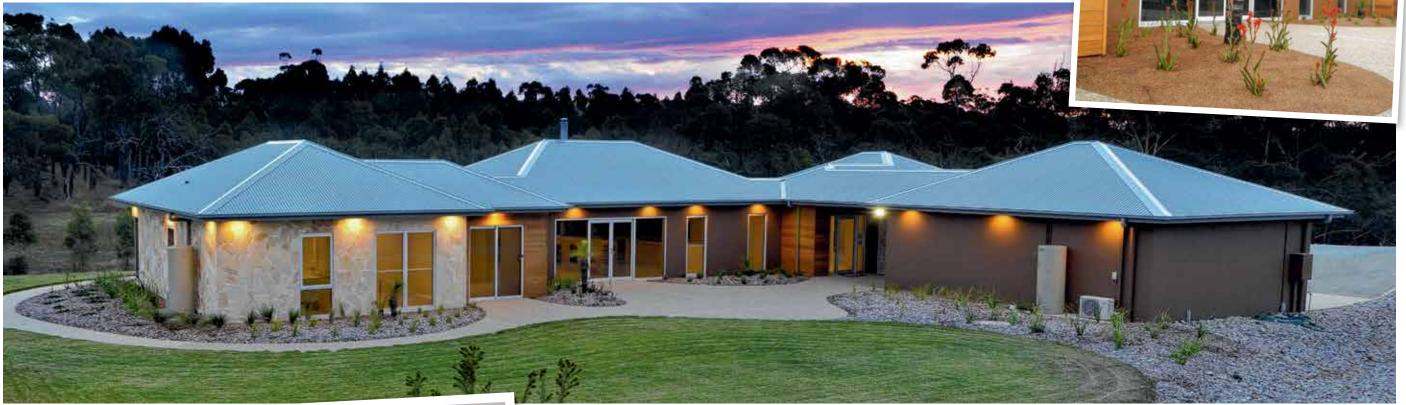

## REFUGE HOMES

ocated in Gippsland, overlooking a lake and landscaped surrounds, this pitched roof, 7-star energy rated home is both distinctive and durable. Designed to capture the surrounding views, this home demonstrates how concrete walls cast in situ can be adapted to achieve the most stylish of homes. It features four generous bedrooms, walk-in robe and ensuite to the main bedroom, open-plan living with a feature sandstonecoloured wall housing a two-way wood heater, an innovative kitchen with durable solid surface benchtops, large undercover alfresco area and a double remote control garage. Stone effect tiles throughout allow for a mixture of warmth with natural colour to complement the natural vegetation. Coupled with aspects of energy efficiency, this feature-filled home offers 100-year structural design life on the walls; lower maintenance derived from crack-resistant walls and an increased thermal capacity, resulting in lower energy costs. This is a home that boasts not only impressive beauty but options for both practical living and entertaining.